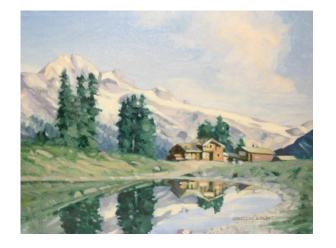

#### In Garibaldi Park/Diamond Head

Stafford Plant
Oil on Canvas Board
12 x 16in
UNFRAMED

Market Value: \$575.00 CA

Click the title or scan the qr code

Mt. Sarbach Reflected in the Mistaya River

Stafford Plant