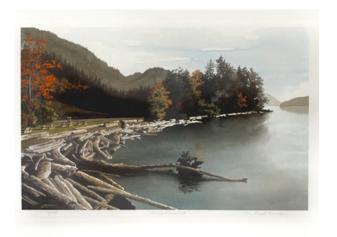

### Fragments #III, Buttle Lake

Stafford Plant

Oil on Canvas

24 x 30in

**UNFRAMED** 

Market Value: \$1,375.00 CA

Click the title or scan the qr code