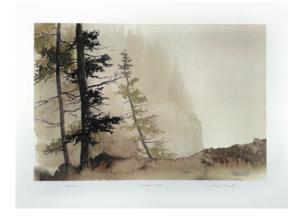

Click the title or scan the qr code

Soft, Quiet, Lovely
Pam Weber
24 x 18in
Acrylic on Board
FRAMED
Market Value: \$1,200.00 CA

Click the title or scan the qr code

Autumn Reflections
Frank Townsley
18.25 x 25.25in