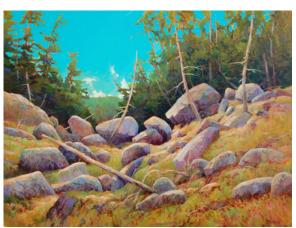

#### In Garibaldi Park/Diamond Head

Stafford Plant
Oil on Canvas Board
12 x 16in
UNFRAMED

Market Value: \$575.00 CA

Click the title or scan the qr code

Mt. Sarbach Reflected in the Mistaya River

Stafford Plant