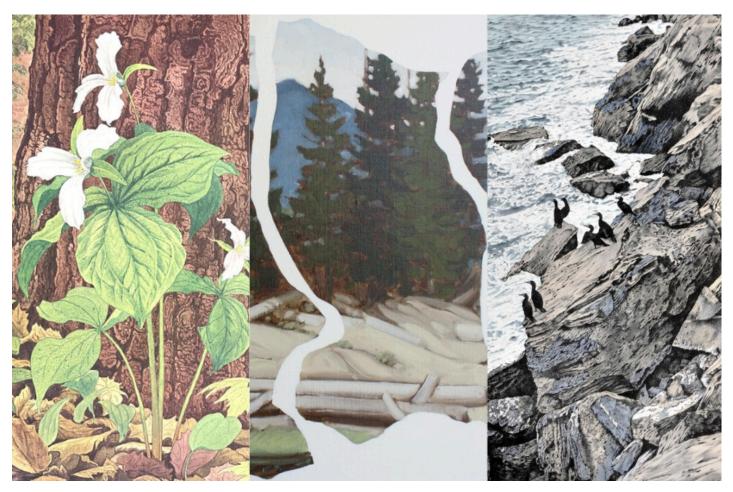

Giant White Trillium
Michael Cleary
17 x 12in
Market Value: \$20.00 CA

Heaven's Trail
Frank Townsley
16 x 12in
Market Value: \$60.00 CA

His Father's Helper
Francis Dorothy
18.5 x 12.5in
Market Value: \$150.00 CA