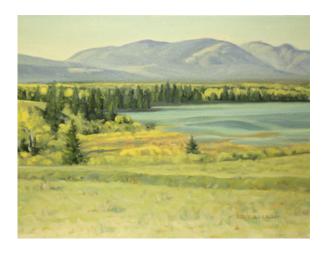

### Shades of Autumn/Soda Lake

**Stafford Plant** 

20 x 24in

Oil on Canvas

**UNFRAMED** 

Market Value: \$1,050.00 CA

Free Shipping