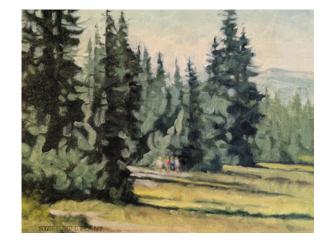

### www.32auctions.com/FCAsummerauction2024

Click the title or scan the qr code

Big Bar Lake
Stafford Plant
12 x 16in
Oil on Canvas Board
UNFRAMED

Market Value: \$575.00 CA

Free Shipping

Caribou Classic, Davis Lake