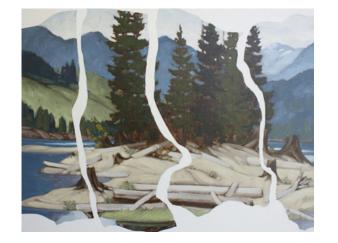

### Fragments #III, Buttle Lake

Stafford Plant

Oil on Canvas

24 x 30in

**UNFRAMED** 

Market Value: \$1,375.00 CA

Click the title or scan the qr code