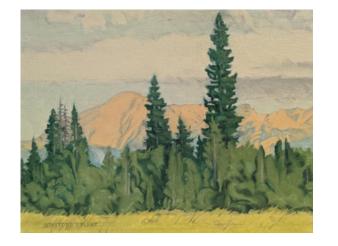

### www.32auctions.com/FCAsummerauction2024

Click the title or scan the qr code

Big Bar Lake
Stafford Plant
12 x 16in
Oil on Canvas Board
UNFRAMED

Market Value: \$575.00 CA

Free Shipping

Caribou Classic, Davis Lake