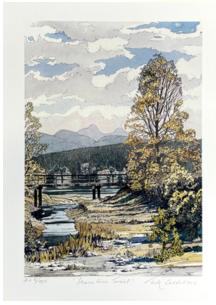

### Spring Pinaus Lake

**Stafford Plant** 

Oil on Canvas Board

10 x 12in

**UNFRAMED** 

Market Value: \$475.00 CA

Click the title or scan the qr code

Stafford Plant