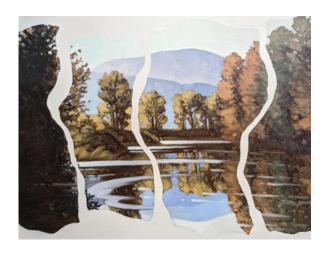

### Fragments #I (Along Duck Lake Rd.)

Stafford Plant

24 x 30in

Oil on Canvas

**UNFRAMED** 

Market Value: \$1,375.00 CA

Free Shipping