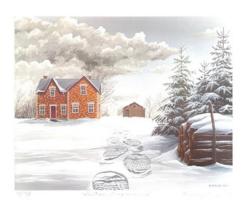

### Click the title or scan the qr code

First Narrows
Stafford Plant
12 x 16in
Oil on Canvas Board
UNFRAMED
Market Value: \$350.00 CA

Free Shipping

Flurries
Stafford Plant
Oil on Canvas Board
12 x 14in
UNFRAMED
Market Value: \$475.00 CA