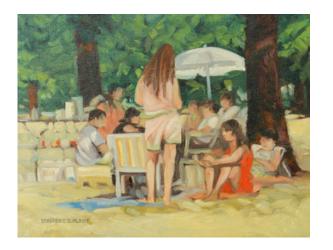

Market Value: \$425.00 CAD

Free Shipping

Chillotin Sunrise, Coast Mountains

Stafford Plant
Oil on Canvas Board
12 x 16in
UNFRAMED

Market Value: \$425.00 CA

Click the title or scan the qr code

Composition #1 For "A Day at The Beach" painting

Stafford Plant

12 x 16in

Oil on Canvas Board

**UNFRAMED** 

Market Value: \$425.00 CAD

Free Shipping

Composition #2 For "A Day at The Beach" painting

Stafford Plant