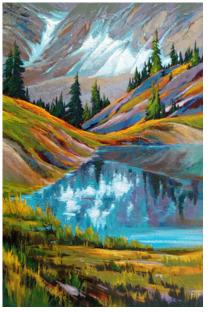

### Shades of Autumn/Soda Lake

**Stafford Plant** 

20 x 24in

Oil on Canvas

**UNFRAMED** 

Market Value: \$1,050.00 CA

Free Shipping