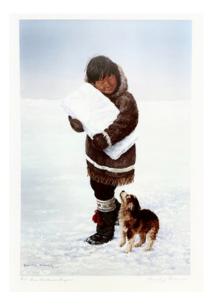

Market Value: \$1,700.00 CA

Free Shipping

Meghan Sharir Oil on Canvas

10 x 10in

**UNFRAMED** 

Market Value: \$275.00 CA

Click the title or scan the qr code