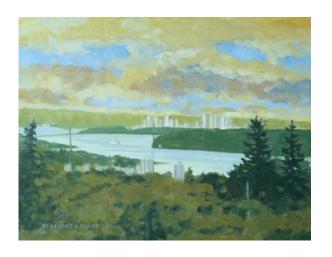

### Click the title or scan the qr code

First Narrows
Stafford Plant
12 x 16in
Oil on Canvas Board
UNFRAMED
Market Value: \$350.00 CA

Free Shipping

Flurries
Stafford Plant
Oil on Canvas Board
12 x 14in
UNFRAMED
Market Value: \$475.00 CA