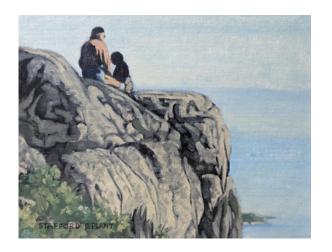

### Federation Summer Auction

July 1 - 31, 2024

### www.32auctions.com/FCAsummerauction2024

Click the title or scan the qr code

Big Bar Lake
Stafford Plant
12 x 16in
Oil on Canvas Board
UNFRAMED

Market Value: \$575.00 CA

Free Shipping

Caribou Classic, Davis Lake