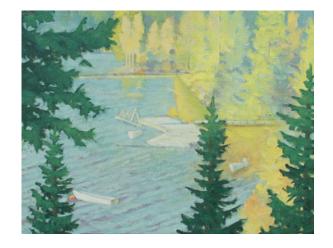

### Spring Pinaus Lake

**Stafford Plant** 

Oil on Canvas Board

10 x 12in

**UNFRAMED** 

Market Value: \$475.00 CA

Click the title or scan the qr code

Stafford Plant