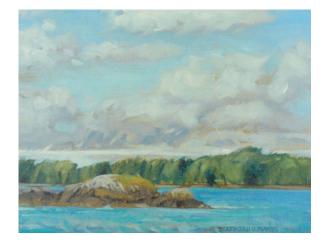

Stafford Plant

Oil on Canvas

18 x 24in

**UNFRAMED** 

Market Value: \$975.00 CA

Click the title or scan the qr code

Chilcotin's Klinaklini River
Stafford Plant
12 x 16in

Oil on Canvas Board UNFR AMED