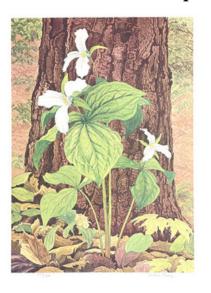

Giant White Trillium
Michael Cleary
17 x 12in
Market Value: \$20.00 CA

Heaven's Trail
Frank Townsley
16 x 12in
Market Value: \$60.00 CA

His Father's Helper
Francis Dorothy
18.5 x 12.5in
Market Value: \$150.00 CA