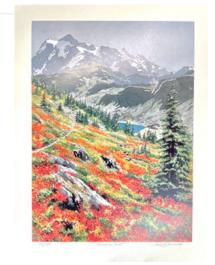

#### In Garibaldi Park/Diamond Head

Stafford Plant
Oil on Canvas Board
12 x 16in
UNFRAMED

Market Value: \$575.00 CA

Click the title or scan the qr code

Mt. Sarbach Reflected in the Mistaya River

Stafford Plant