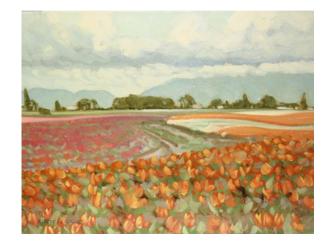

20 x 24in

Oil on Canvas

**UNFRAMED** 

Market Value: \$1,050.00 CA

Free Shipping

Multi-Coloured Blooms Stretch Like Ribbons Across the Landscape

**Stafford Plant** 

Oil on Canvas Board

12 x 16in

**UNFRAMED** 

Market Value: \$575.00 CA

Click the title or scan the qr code

On a Clear Day, Eagle Bluff, Cypress Pk.

**Stafford Plant** 

8 x 10in

Oil on Canvas Board