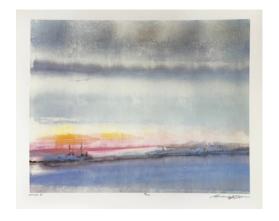

### www.32auctions.com/FCAsummerauction2024

Click the title or scan the qr code

Big Bar Lake
Stafford Plant
12 x 16in
Oil on Canvas Board
UNFRAMED

Market Value: \$575.00 CA

Free Shipping

Caribou Classic, Davis Lake

Stafford Plant

Oil on Canvas

18 x 24in

**UNFRAMED** 

Market Value: \$975.00 CA

Click the title or scan the qr code

Chilcotin's Klinaklini River
Stafford Plant
12 x 16in

Oil on Canvas Board UNFR AMED