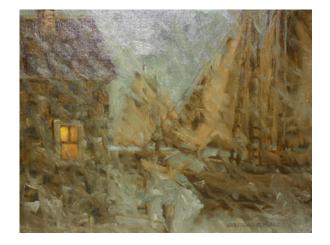

### Click the title or scan the qr code

First Narrows
Stafford Plant
12 x 16in
Oil on Canvas Board
UNFRAMED
Market Value: \$350.00 CA

Free Shipping

Flurries
Stafford Plant
Oil on Canvas Board
12 x 14in
UNFRAMED
Market Value: \$475.00 CA