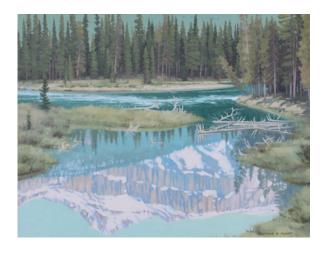

#### In Garibaldi Park/Diamond Head

Stafford Plant
Oil on Canvas Board
12 x 16in
UNFRAMED

Market Value: \$575.00 CA

Click the title or scan the qr code

Mt. Sarbach Reflected in the Mistaya River

Stafford Plant

20 x 24in

Oil on Canvas

**UNFRAMED** 

Market Value: \$1,050.00 CA

Free Shipping

Multi-Coloured Blooms Stretch Like Ribbons Across the Landscape

**Stafford Plant** 

Oil on Canvas Board