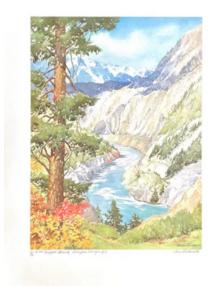

#### In Garibaldi Park/Diamond Head

Stafford Plant
Oil on Canvas Board
12 x 16in
UNFRAMED

Market Value: \$575.00 CA

Click the title or scan the qr code

Mt. Sarbach Reflected in the Mistaya River

Stafford Plant