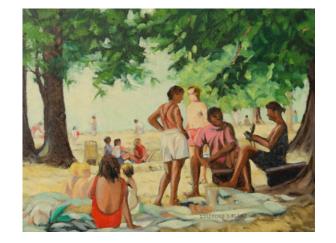

Stafford Plant

12 x 16in

Oil on Canvas Board

**UNFRAMED** 

Market Value: \$425.00 CAD

Free Shipping

Composition #2 For "A Day at The Beach" painting

Stafford Plant

Oil on Canvas Board

12 x 16in

**UNFRAMED** 

Market Value: \$425.00 CA