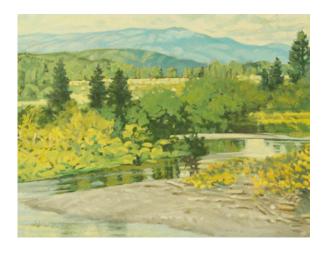

### Spring Pinaus Lake

**Stafford Plant** 

Oil on Canvas Board

10 x 12in

**UNFRAMED** 

Market Value: \$475.00 CA

Click the title or scan the qr code

Stafford Plant