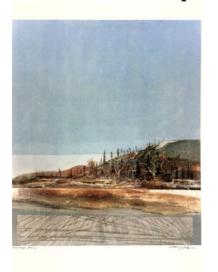

### www.32auctions.com/FCAsummerauction2024

Click the title or scan the qr code

Big Bar Lake
Stafford Plant
12 x 16in
Oil on Canvas Board
UNFRAMED

Market Value: \$575.00 CA

Free Shipping

Caribou Classic, Davis Lake