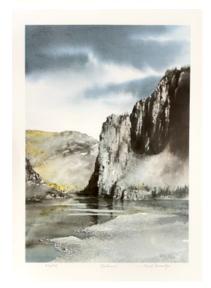

### Fragments #III, Buttle Lake

Stafford Plant

Oil on Canvas

24 x 30in

**UNFRAMED** 

Market Value: \$1,375.00 CA

Click the title or scan the qr code