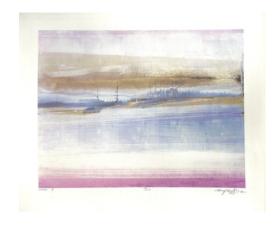

### When Autumn Winds Blow

**Stafford Plant** 

18 x 24in

Oil on Canvas

**UNFRAMED** 

Market Value: \$975.00 CA

Free Shipping