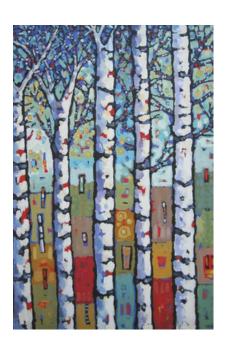

20 x 24in

Oil on Canvas

**UNFRAMED** 

Market Value: \$1,050.00 CA

Free Shipping

Multi-Coloured Blooms Stretch Like Ribbons Across the Landscape

**Stafford Plant** 

Oil on Canvas Board

12 x 16in

**UNFRAMED** 

Market Value: \$575.00 CA

Click the title or scan the qr code

On a Clear Day, Eagle Bluff, Cypress Pk.

**Stafford Plant** 

8 x 10in

Oil on Canvas Board