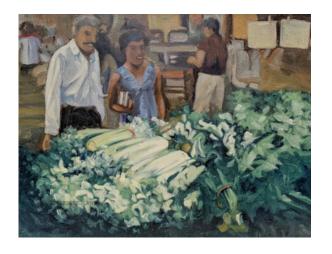

#### Granville Island Market/Sketch # 1 Green Grocers Stand

Stafford Plant
12 x 16in
Oil on Canvas Board
UNFRAMED

Market Value: \$425.00 CA

Free Shipping