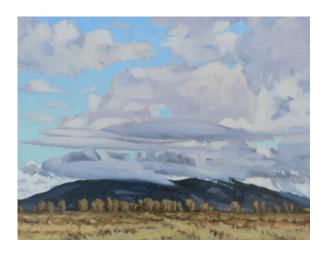

#### In Garibaldi Park/Diamond Head

Stafford Plant
Oil on Canvas Board
12 x 16in
UNFRAMED

Market Value: \$575.00 CA

Click the title or scan the qr code

Mt. Sarbach Reflected in the Mistaya River

Stafford Plant

20 x 24in

Oil on Canvas

**UNFRAMED** 

Market Value: \$1,050.00 CA

Free Shipping

Multi-Coloured Blooms Stretch Like Ribbons Across the Landscape

**Stafford Plant** 

Oil on Canvas Board