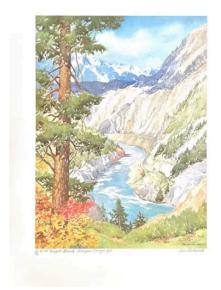

Mt. Sarbach Reflected in the Mistaya River

Stafford Plant

20 x 24in

Oil on Canvas

**UNFRAMED** 

Market Value: \$1,050.00 CA

Click the title or scan the qr code

Multi-Coloured Blooms Stretch Like Ribbons Across the Landscape