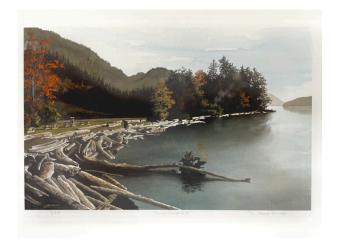

When Autumn Winds Blow

**Stafford Plant** 

18 x 24in

Oil on Canvas

**UNFRAMED** 

Market Value: \$975.00 CA

Click the title or scan the qr code