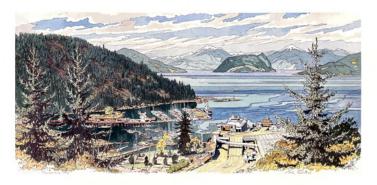

#### www.32auctions.com/FCAsummerauction2024

Click the title or scan the qr code

Big Bar Lake
Stafford Plant
12 x 16in
Oil on Canvas Board
UNFRAMED
Market Value: \$575.00 CA

wiarket value: \$3/3.0

Free Shipping