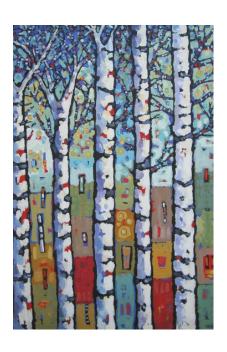

Stafford Plant
Oil on Canvas Board
12 x 16in
UNFRAMED

Market Value: \$575.00 CA

Free Shipping

On a Clear Day, Eagle Bluff, Cypress Pk.
Stafford Plant
8 x 10in
Oil on Canvas Board
UNFRAMED

Market Value: \$300.00 CA