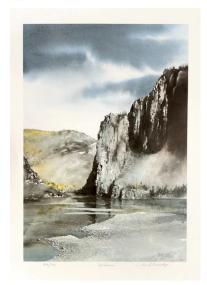

Caribou Classic, Davis Lake Stafford Plant

Oil on Canvas

18 x 24in

**UNFRAMED** 

Market Value: \$975.00 CA

Click the title or scan the qr code

Chilcotin's Klinaklini River
Stafford Plant
12 x 16in

Oil on Canvas Board UNFR AMED