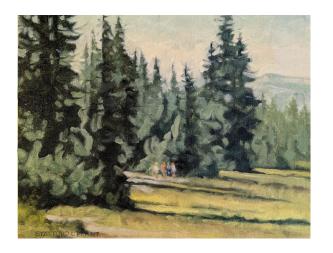

Click the title or scan the qr code

Paradise (Alpine) Meadows/Mt. Washington

**Stafford Plant** 

Oil on Canvas Board

10 x 12in

**UNFRAMED** 

Market Value: \$300.00 CA

Shades of Autumn/Soda Lake