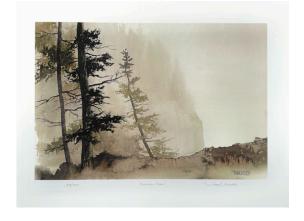

#### Click the title or scan the qr code

**Flurries** Stafford Plant Oil on Canvas Board 12 x 14in **UNFRAMED** Market Value: \$475.00 CA

Fragments #I (Along Duck Lake Rd.) Stafford Plant 24 x 30in Oil on Canvas **UNFRAMED** 