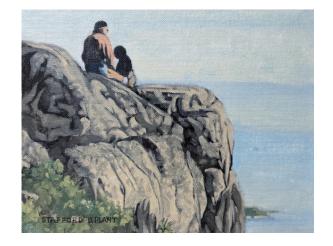

Stafford Plant
Oil on Canvas Board
12 x 16in
UNFRAMED

Market Value: \$575.00 CA

Free Shipping

On a Clear Day, Eagle Bluff, Cypress Pk.
Stafford Plant
8 x 10in
Oil on Canvas Board
UNFRAMED

Market Value: \$300.00 CA