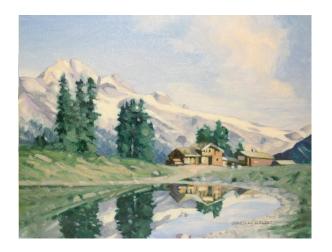

Mt. Sarbach Reflected in the Mistaya River

Stafford Plant

20 x 24in

Oil on Canvas

**UNFRAMED** 

Market Value: \$1,050.00 CA

Click the title or scan the qr code

Multi-Coloured Blooms Stretch Like Ribbons Across the Landscape