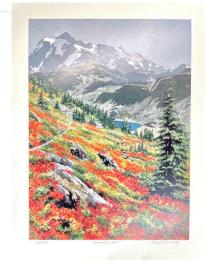

Stafford Plant
Oil on Canvas Board
12 x 16in
UNFRAMED

Market Value: \$575.00 CA

Free Shipping

On a Clear Day, Eagle Bluff, Cypress Pk.
Stafford Plant
8 x 10in
Oil on Canvas Board
UNFRAMED

Market Value: \$300.00 CA