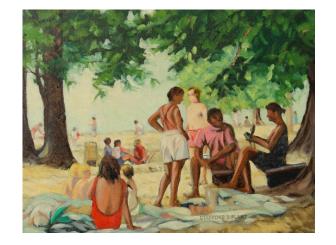

Stafford Plant

12 x 16in

Oil on Canvas Board

**UNFRAMED** 

Market Value: \$425.00 CAD

Free Shipping

Composition #2 For "A Day at The Beach" painting

Stafford Plant

Oil on Canvas Board

12 x 16in

**UNFRAMED** 

Market Value: \$425.00 CA