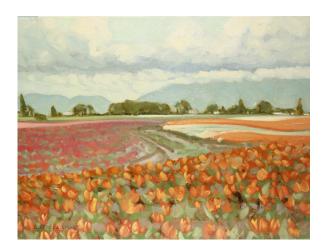

Stafford Plant
Oil on Canvas Board
12 x 16in
UNFRAMED

Market Value: \$575.00 CA

Free Shipping

On a Clear Day, Eagle Bluff, Cypress Pk.
Stafford Plant
8 x 10in
Oil on Canvas Board
UNFRAMED

Market Value: \$300.00 CA