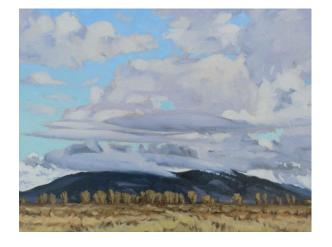

#### Click the title or scan the qr code

**Flurries** Stafford Plant Oil on Canvas Board 12 x 14in **UNFRAMED** Market Value: \$475.00 CA

Fragments #I (Along Duck Lake Rd.) Stafford Plant 24 x 30in Oil on Canvas **UNFRAMED** 