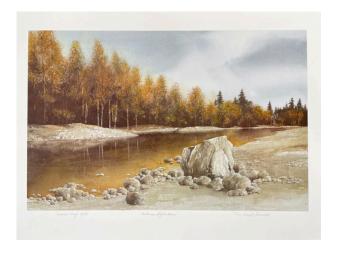

Stafford Plant

20 x 24in

Oil on Canvas

**UNFRAMED** 

Market Value: \$1,050.00 CA