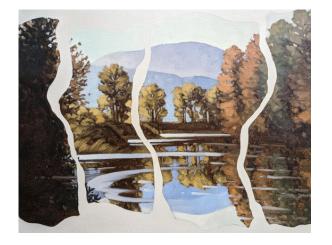

Market Value: \$1,375.00 CA

Free Shipping

Click the title or scan the qr code

Fragments #III, Buttle Lake

**Stafford Plant** 

Oil on Canvas

24 x 30in

UNFRAMED