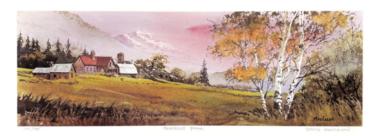

When Autumn Winds Blow

**Stafford Plant** 

18 x 24in

Oil on Canvas

**UNFRAMED** 

Market Value: \$975.00 CA

Click the title or scan the qr code