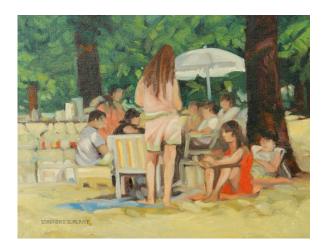

Stafford Plant

12 x 16in

Oil on Canvas Board

**UNFRAMED** 

Market Value: \$425.00 CAD

Free Shipping

Composition #2 For "A Day at The Beach" painting

Stafford Plant

Oil on Canvas Board

12 x 16in

**UNFRAMED** 

Market Value: \$425.00 CA