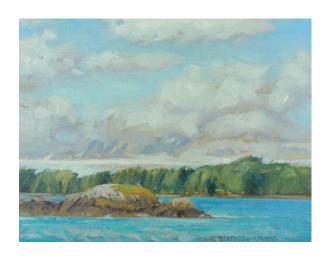

Caribou Classic, Davis Lake Stafford Plant

Oil on Canvas

18 x 24in

**UNFRAMED** 

Market Value: \$975.00 CA

Click the title or scan the qr code

Chilcotin's Klinaklini River
Stafford Plant
12 x 16in

Oil on Canvas Board UNFR AMED