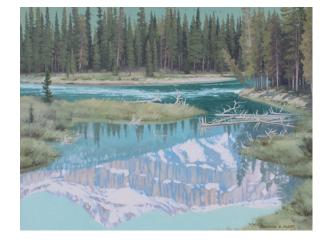

Mt. Sarbach Reflected in the Mistaya River

Stafford Plant

20 x 24in

Oil on Canvas

**UNFRAMED** 

Market Value: \$1,050.00 CA

Click the title or scan the qr code

Multi-Coloured Blooms Stretch Like Ribbons Across the Landscape