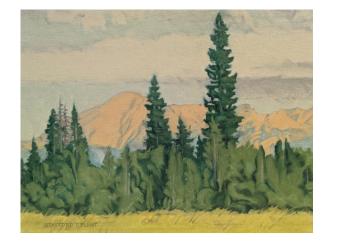

Caribou Classic, Davis Lake Stafford Plant

Oil on Canvas

18 x 24in

**UNFRAMED** 

Market Value: \$975.00 CA

Click the title or scan the qr code

Chilcotin's Klinaklini River
Stafford Plant
12 x 16in

Oil on Canvas Board UNFR AMED

Market Value: \$425.00 CAD

Free Shipping

Chillotin Sunrise, Coast Mountains

Stafford Plant
Oil on Canvas Board
12 x 16in
UNFRAMED

Market Value: \$425.00 CA

Click the title or scan the qr code

Composition #1 For "A Day at The Beach" painting