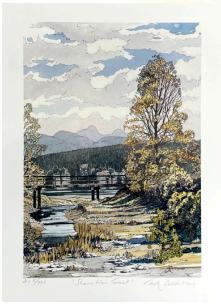

#### Click the title or scan the qr code

Spring Pinaus Lake
Stafford Plant
Oil on Canvas Board
10 x 12in
UNFRAMED

Market Value: \$475.00 CA

Free Shipping

Stairway to Heaven, Sky City, Acoma, N.M.

Stafford Plant